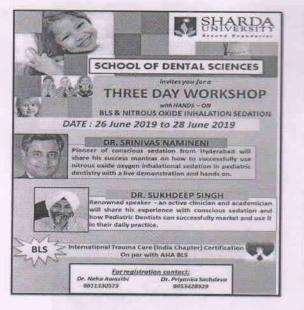

## SECTION A: Event Detail

| Event title:                                                                   |                            | ON WORKSHOP ON<br>E INHALATION SEDATION |   |
|--------------------------------------------------------------------------------|----------------------------|-----------------------------------------|---|
| Starting date of event:                                                        | 27/06/2019 to 28/06/2019   | Duration of Event<br>( in days) 2       |   |
| Name of the event organizing School                                            | SCHOOL O                   | F DENTAL SCIENCES                       |   |
| Name of the event organizing<br>Department                                     | PEDODONTICS &              | & PREVENTIVE DENTISTRY                  |   |
| Sponsor of the Event<br>(Sharda University in case of internal<br>sponsorship) | SHAR                       | DA UNIVERSITY                           |   |
|                                                                                | Convener/Coordinator       | Dr. Sukhdeep Singh                      |   |
| Committee Members:                                                             | Co convener                | Dr. Neha Awasthi                        |   |
|                                                                                | Secretary                  | Dr. Dhirja Goel                         |   |
| Chief Guest/ Guest of Honor with affiliation (If any)                          |                            | Email:<br>Contact No:                   |   |
| Name of Speaker/s with affiliation (If                                         | DR SRINIVAS                | Email: inasr@me.com                     |   |
| any)                                                                           | NAMINENI (MDS)             | Contact No: 9849064691                  |   |
|                                                                                | DR SUKHDEEP<br>SINGH (MDS) | Email:sukhdeep.singh@sharda.ac.in       | 1 |
|                                                                                |                            | Contact No: 9971808787                  |   |

## SECTION B: Event report and reflection

1. <u>Event objectives</u> - The combination of inhaled nitrous oxide and oxygen is a safe and effective means of managing anxiety in dentistry, when used appropriately. Regarding sedation with nitrous oxide- oxygen, one must do a proper training routine which includes theoretical and practical elements. The program organized by our school covers the aforementioned topics. It is also important that at the endpoint of this course a person becomes eligible to obtain a certificate and understands that practice and experience in using nitrous oxide-oxygen inhalation sedation must be regularly updated.