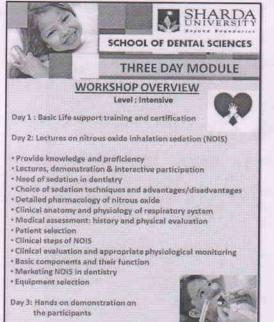

## SECTION B: Event report and reflection

1. <u>Event objectives</u> - The combination of inhaled nitrous oxide and oxygen is a safe and effective means of managing anxiety in dentistry, when used appropriately. Regarding sedation with nitrous oxide- oxygen, one must do a proper training routine which includes theoretical and practical elements. The program organized by our school covers the aforementioned topics. It is also important that at the endpoint of this course a person becomes eligible to obtain a certificate and understands that practice and experience in using nitrous oxide-oxygen inhalation sedation must be regularly updated.

#### 2. <u>Event description:</u> ANNEXURE 3