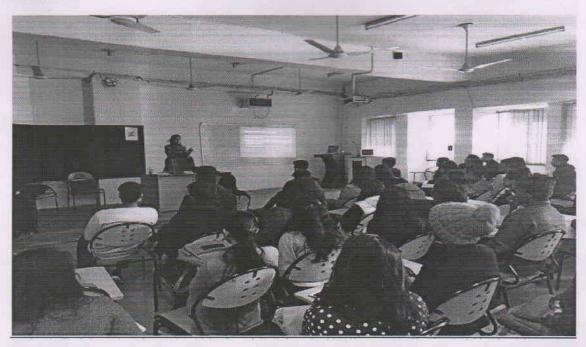

#### 2. Event description:

School of Creative Art, Design and Media Studies, Department of Design is organizing Sustainable Fashion & Textile study-3 day workshop on 28<sup>th</sup> to 30<sup>th</sup> January, 2019.

#### 3. Participants (compulsory for events):

| S.<br>No | Total Participants | Number of Male | Number of Female |
|----------|--------------------|----------------|------------------|
| 1        | 48                 | 12             | 36               |