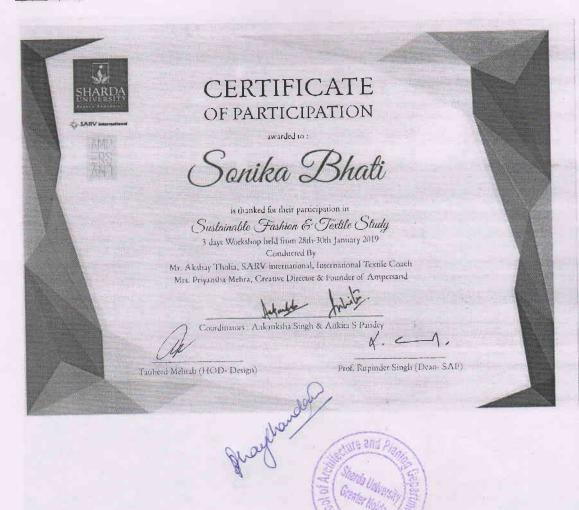

| Event title:                                                                   | Sustainabl                                                 | e Fashion & Textile Study                   |  |
|--------------------------------------------------------------------------------|------------------------------------------------------------|---------------------------------------------|--|
| Starting date of event:                                                        | 28 <sup>th</sup> January- 30 <sup>th</sup><br>January 2019 | Duration of Event ( in days)                |  |
| Name of the event organizing School                                            | School of Creative Art, Design and Media Studies           |                                             |  |
| Name of the event organizing Department                                        | Department of Design                                       |                                             |  |
| Sponsor of the Event<br>(Sharda University in case of internal<br>sponsorship) |                                                            |                                             |  |
|                                                                                | Convener/Coordinator                                       | Mrs Aakanksha Singh<br>Mrs. Ankita S Pandey |  |
| Committee Members:                                                             | Co convener                                                | Prof. Rupinder Singh<br>Mr. Tauheed Mehtab  |  |
|                                                                                | Secretary                                                  |                                             |  |
|                                                                                |                                                            | Email:                                      |  |
| Chief Guest/ Guest of Honor with affiliation (If any)                          |                                                            | Contact No:                                 |  |
| Name of Speaker/s with affiliation (If any)                                    | Ms. Priyansha Mehra<br>Mr. Akshay Tholia                   | Email: http://www.iampersand.com            |  |
| Hame of Speaker/3 war armacion (if any)                                        | IVII. AKSTIAY TITOTIA                                      | Contact No: <u>+912239817070</u>            |  |

#### 1. Event objectives

 This workshop aims to cover Society -Centered & Essentialism Teaching philosophies & work towards aligning students towards this urgent social need. The students will also learn the approach required to design sustainably, sustainable textiles & materials. Eco-printing and fast fashion vis-à-vis Slow fashion, Textile fibre study

#### 2. Event description:

School of Creative Art, Design and Media Studies, Department of Design is organizing Sustainable Fashion & Textile study-3 day workshop on 28<sup>th</sup> to 30<sup>th</sup> January, 2019.