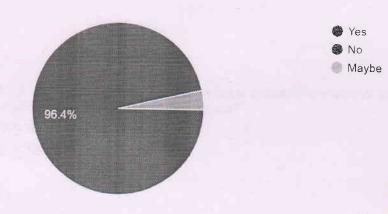

#### Event Feedback:

(Feedback form responses)

Was the session beneficial

55 responses

Was the information shared in the session easy to understand 55 responses