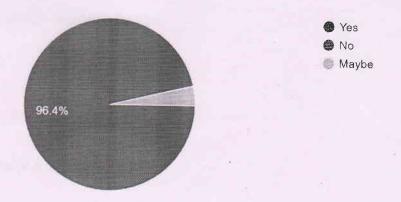

#### Event Feedback:

(Feedback form responses)

Was the session beneficial

55 responses

Was the information shared in the session easy to understand 55 responses